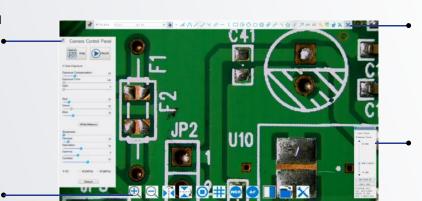

#### **Camera Control Panel**

- Capture Image
- Record Video
- Adjust Image Setting
- White Balance Setting

#### Menu Toolbar

- Zoom In/Out
- Flip/Rotate Image
- Freeze Live Image
- Indicator Line
- Wide Dynamic Range Setting
- Browse Save Image/Video
- Microscope Setting

#### **Measurement Toolbar**

- Anale
- Line
- Parallel Line
- Horizontal/Vertical Line
- Rectangle
- Circle
- Calibration Setting

#### **Auto-focus Control Panel**

- Conducting Auto-Focus operation
- Adjusting Manual Focus
- Adjusting Conjugate Calibration